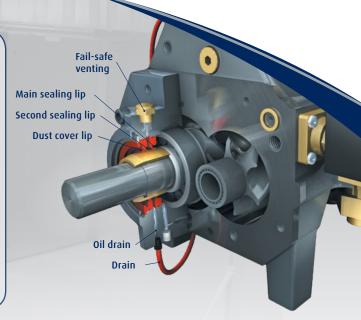

## Premium efficiency airend

The new highly efficient airend delivers the highest quality compressed air at a low rotational speed, to help minimise the unit's energy consumption and achieve excellent performance. The semi integrated airend design with integrated oil filter and oil regulation valve means fewer external components and pipework, taking less physical space, eliminating the risk of leakage and easing the maintenance. The innovative design of the fail safe shaft seal, ensures highest levels of quality and reliability are achieved minimising the down time of the compressor.

#### Assure<sup>™</sup> 10

Our top quality airends are covered by the new 10 years warranty and up to 44,000 hours.

CompAir

22.000

#### An airend with outstanding design

FSS shaft seal, integrated oil filter and oil thermostatic valve minimize the number of external supply lines. The shaft seal is protected by a fail-safe system and thus achieves highest quality and reliability

#### **Benefits**

Reduces the risk of seal damage and prolongs service life

Fail-safe system (FSS): If sealing lips fail, the oil drain system ensures safety

Prevents oil splashes and saves cleaning costs.